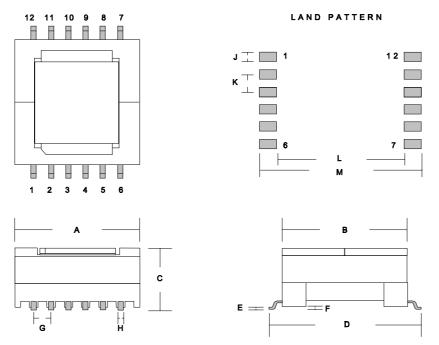

## COMPONENT OUTLINE

## DIMENSIONS (ref.)

|          | Typical<br>O/P max. | A<br>(mm) | В    | С    | D    | E   | F   | G    | н   | J   | К    | L    | м    |
|----------|---------------------|-----------|------|------|------|-----|-----|------|-----|-----|------|------|------|
| EPC19-12 | 6.5W                | 19.0      | 19.1 | 10.0 | 24.2 | 0.4 | 0.2 | 2.54 | 0.6 | 1.0 | 2.54 | 20.1 | 25.0 |
| EPC25-12 | 9W                  | 25.0      | 25.0 | 12.2 | 31.2 | 0.4 | 0.2 | 3.81 | 0.8 | 1.2 | 3.81 | 28.0 | 32.0 |