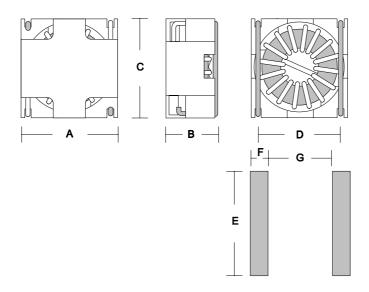

## **DIMENSIONS**

| ECM Type | Inductance Range | A<br>(mm) | В     | С     | D     | E     | F    | G     |
|----------|------------------|-----------|-------|-------|-------|-------|------|-------|
| SMTC30   | 1.8uH ~ 390uH    | 11.05     | 11.18 | 9.50  | 8.89  | 10.16 | 1.52 | 9.14  |
| SMTC38   | 1.5uH ~ 470uH    | 14.22     | 14.35 | 9.50  | 11.43 | 13.21 | 1.52 | 11.68 |
| SMTC44   | 5.6uH ~ 2.2mH    | 14.99     | 15.62 | 10.50 | 12.70 | 13.97 | 1.52 | 12.95 |
| SMTC50   | 10uH ~ 4.7mH     | 17.02     | 17.78 | 10.50 | 14.73 | 15.75 | 1.52 | 14.99 |